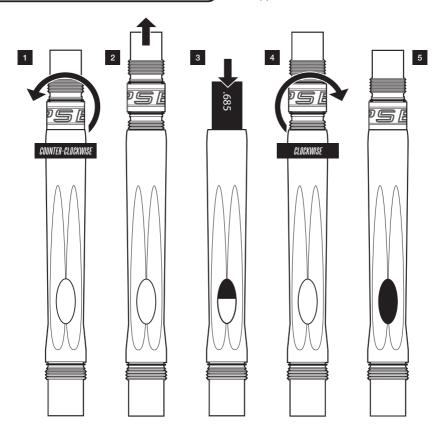

The SHAFT FR DOES NOT come with any barrel inserts.
The SHAFT FR can only be used with a barrel insert.

- With the SHAFT FR retaining collar facing away from you, unscrew the collar counter-clockwise.
- 2 Remove the insert retaining collar.
- 3 Slide your barrel insert in from the retaining collar end. ( not included with the SHAFT FR kit ).
- Screw in the retaining collar, clockwise, until tight.
- 5 Enjoy!